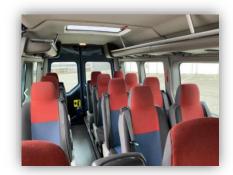

## MINIBUS FOR GROUPS

\*We have more than one of this vehicle

in our fleet.

| C VEHICLE MODEL       | ZURICH TO DAVOS | DISPOSAL DAVOS |     | -SPACE |
|-----------------------|-----------------|----------------|-----|--------|
| RENAULT MASTER (2014) | 650 CHF         | 1000 CHF / DAY | 13x | 15x    |

| C VEHICLE MODEL       | ZURICH TO DAVOS | DISPOSAL DAVOS |     | -SPACE |
|-----------------------|-----------------|----------------|-----|--------|
| RENAULT MASTER (2018) | 700 CHF         | 1100 CHF / DAY | 12x | 15x    |