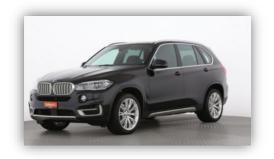

|              | ZURICH TO DAVOS | DISPOSAL DAVOS |    | -SPACE |
|--------------|-----------------|----------------|----|--------|
| BMW X5 (VIP) | 700 CHF         | 1000 CHF / DAY | 3x | 4x     |

| VEHICLE MODEL      | ZURICH TO DAVOS | DISPOSAL DAVOS |    | -SPACE |
|--------------------|-----------------|----------------|----|--------|
| BMW 7 SERIES (VIP) | 750 CHF         | 1200 CHF / DAY | 3x | 3x     |