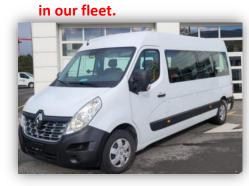

## MINIBUS FOR GROUPS

\*We have more than one of this vehicle

in our fleet.

| C VEHICLE MODEL       | ZURICH TO DAVOS | DISPOSAL DAVOS |     | -SPACE |
|-----------------------|-----------------|----------------|-----|--------|
| RENAULT MASTER (2014) | 650 CHF         | 1000 CHF / DAY | 13x | 15x    |

| C VEHICLE MODEL       | ZURICH TO DAVOS | DISPOSAL DAVOS |     | -SPACE |
|-----------------------|-----------------|----------------|-----|--------|
| RENAULT MASTER (2018) | 700 CHF         | 1100 CHF / DAY | 12x | 15x    |