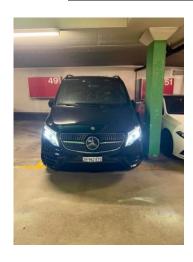

\*We have more than one of this vehicle in our fleet.

| C VEHICLE MODEL                      | ZURICH TO DAVOS | DISPOSAL DAVOS |    | -SPACE |
|--------------------------------------|-----------------|----------------|----|--------|
| MERCEDES V-CLASS 2019<br>MODEL (VIP) | 900 CHF         | 1300 CHF / DAY | 6x | 6x     |

\*We have more than one of this vehicle in our fleet.

| C VEHICLE MODEL                      | ZURICH TO DAVOS | DISPOSAL DAVOS |    | -SPACE |
|--------------------------------------|-----------------|----------------|----|--------|
| MERCEDES V-CLASS 2022<br>MODEL (VIP) | ×               | 1500 CHF / DAY | 6x | 6x     |