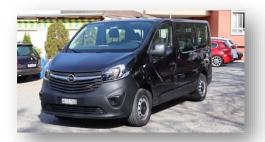

\*We have more than one of this vehicle in our fleet.

| C VEHICLE MODEL    | ZURICH TO DAVOS | DISPOSAL DAVOS |    | -SPACE |
|--------------------|-----------------|----------------|----|--------|
| OPEL VIVARO (2017) | 700 CHF         | 1000 CHF / DAY | 8x | 4x     |