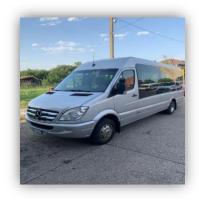

## \*We have more than one of this vehicle

in our fleet.

|                              | ZURICH TO DAVOS | DISPOSAL DAVOS |     | -SPACE |
|------------------------------|-----------------|----------------|-----|--------|
| BENZ SPRINTER (OLD<br>MODEL) | 800 CHF         | 1200 CHF / DAY | 16x | 17x    |

| C VEHICLE MODEL               | ZURICH TO DAVOS | DISPOSAL DAVOS |     | -SPACE |
|-------------------------------|-----------------|----------------|-----|--------|
| BENZ SPRINTER VIP (NEW MODEL) | 1'000 CHF       | 1300 CHF / DAY | 16x | 17x    |