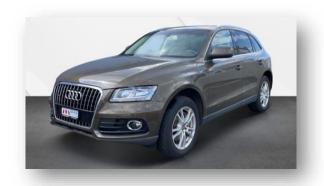

| VEHICLE MODEL  | ZURICH TO DAVOS | DISPOSAL DAVOS |    | -SPACE |
|----------------|-----------------|----------------|----|--------|
| AUDI Q5 (2016) | 700 CHF         | 850 CHF / DAY  | 4x | 4x     |