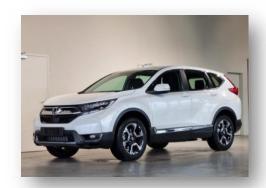

| C VEHICLE MODEL  | ZURICH TO DAVOS | DISPOSAL DAVOS | <u>E</u> | -SPACE |
|------------------|-----------------|----------------|----------|--------|
| HONDA SUV (2020) | 700 CHF         | 1000 CHF / DAY | 4x       | 4x     |