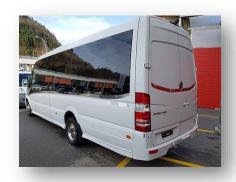

| C VEHICLE MODEL               | ZURICH TO DAVOS | DISPOSAL DAVOS |     | -SPACE |
|-------------------------------|-----------------|----------------|-----|--------|
| BENZ SPRINTER VIP (NEW MODEL) | 1'000 CHF       | 1300 CHF / DAY | 16x | 17x    |