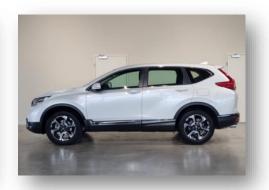

| C VEHICLE MODEL  | ZURICH TO DAVOS | DISPOSAL DAVOS | <u>E</u> | -SPACE |
|------------------|-----------------|----------------|----------|--------|
| HONDA SUV (2020) | 700 CHF         | 1000 CHF / DAY | 4x       | 4x     |