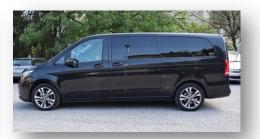

\*We have more than one of this vehicle in our fleet.

| C VEHICLE MODEL                      | ZURICH TO DAVOS | DISPOSAL DAVOS |    | -SPACE |
|--------------------------------------|-----------------|----------------|----|--------|
| MERCEDES V-CLASS 2019<br>MODEL (VIP) | 900 CHF         | 1300 CHF / DAY | 6x | 6x     |

\*We have more than one of this vehicle in our fleet.

| C VEHICLE MODEL                      | ZURICH TO DAVOS | DISPOSAL DAVOS |    | -SPACE |
|--------------------------------------|-----------------|----------------|----|--------|
| MERCEDES V-CLASS 2022<br>MODEL (VIP) | ×               | 1500 CHF / DAY | 6x | 6x     |