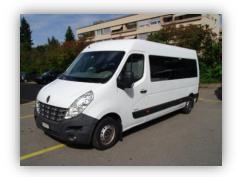

## MINIBUS FOR GROUPS

\*We have more than one of this vehicle

in our fleet.

| C VEHICLE MODEL       | ZURICH TO DAVOS | DISPOSAL DAVOS |     | -SPACE |
|-----------------------|-----------------|----------------|-----|--------|
| RENAULT MASTER (2014) | 650 CHF         | 1000 CHF / DAY | 13x | 15x    |

| C VEHICLE MODEL       | ZURICH TO DAVOS | DISPOSAL DAVOS |     | -SPACE |
|-----------------------|-----------------|----------------|-----|--------|
| RENAULT MASTER (2018) | 700 CHF         | 1100 CHF / DAY | 12x | 15x    |