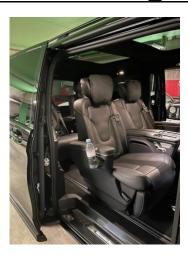

\*We have more than one of this vehicle in our fleet.

| C VEHICLE MODEL                      | ZURICH TO DAVOS | DISPOSAL DAVOS |    | -SPACE |
|--------------------------------------|-----------------|----------------|----|--------|
| MERCEDES V-CLASS 2019<br>MODEL (VIP) | 900 CHF         | 1300 CHF / DAY | 6x | 6x     |

\*We have more than one of this vehicle in our fleet.

| C VEHICLE MODEL                      | ZURICH TO DAVOS | DISPOSAL DAVOS |    | -SPACE |
|--------------------------------------|-----------------|----------------|----|--------|
| MERCEDES V-CLASS 2022<br>MODEL (VIP) | ×               | 1500 CHF / DAY | 6x | 6x     |