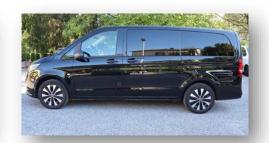

\*We have more than one of this vehicle in our fleet.

| C VEHICLE MODEL                      | ZURICH TO DAVOS | DISPOSAL DAVOS |    | -SPACE |
|--------------------------------------|-----------------|----------------|----|--------|
| MERCEDES V-CLASS 2019<br>MODEL (VIP) | 900 CHF         | 1300 CHF / DAY | 6x | 6x     |

\*We have more than one of this vehicle in our fleet.

| C VEHICLE MODEL                      | ZURICH TO DAVOS | DISPOSAL DAVOS |    | -SPACE |
|--------------------------------------|-----------------|----------------|----|--------|
| MERCEDES V-CLASS 2022<br>MODEL (VIP) | ×               | 1500 CHF / DAY | 6x | 6x     |