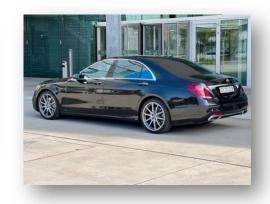

| C VEHICLE MODEL        | ZURICH TO DAVOS | DISPOSAL DAVOS |    | -SPACE |
|------------------------|-----------------|----------------|----|--------|
| MERCEDES S-CLASS (VIP) | ×               | 1400 CHF / DAY | 4x | 3x     |