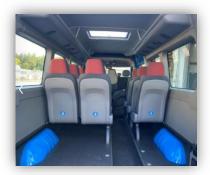

## MINIBUS FOR GROUPS

\*We have more than one of this vehicle

in our fleet.

| C VEHICLE MODEL       | ZURICH TO DAVOS | DISPOSAL DAVOS |     | -SPACE |
|-----------------------|-----------------|----------------|-----|--------|
| RENAULT MASTER (2014) | 650 CHF         | 1000 CHF / DAY | 13x | 15x    |

| C VEHICLE MODEL       | ZURICH TO DAVOS | DISPOSAL DAVOS |     | -SPACE |
|-----------------------|-----------------|----------------|-----|--------|
| RENAULT MASTER (2018) | 700 CHF         | 1100 CHF / DAY | 12x | 15x    |