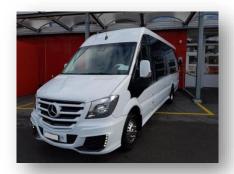

| C VEHICLE MODEL               | ZURICH TO DAVOS | DISPOSAL DAVOS |     | -SPACE |
|-------------------------------|-----------------|----------------|-----|--------|
| BENZ SPRINTER VIP (NEW MODEL) | 1'000 CHF       | 1300 CHF / DAY | 16x | 17x    |